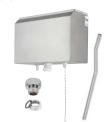

## **AB-URN**

This single stall urinette is perfect for temporary applications such as site sheds or mobile ablution amenities. The design makes installation simple, and it also features a top entry inlet.

## **FEATURES & BENEFITS:**

- Pre-drilled fixing holes
- Constructed from 1.2mm 304 grade stainless steel
- 50mm outlet
- Complete with top entry spreader and domed grate
- Cross breaks to outlet
- 3 star WELS approved

# Side

Optional Top Inlet Accessories Kit M-URACCKIT

Includes pull chain cistern, sparge adaptor, flush pipe and nut and washer

Suggested mounting height from floor level to front rim:

Adults - 610mm Children - 510mm