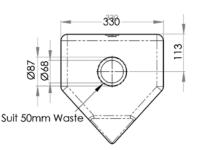

## **AB-URN**

This single stall urinette is perfect for temporary applications such as site sheds or mobile ablution amenities. The design makes installation simple, and it also features a top entry inlet.

## **FEATURES & BENEFITS:**

- Pre-drilled fixing holes
- Constructed from 1.2mm 304 grade stainless steel
- 50mm outlet
- Complete with top entry spreader and domed grate
- Cross breaks to outlet
- 3 star WELS approved

In stock and available for immediate delivery





# Top



## Front



# Side



Optional Top Inlet Accessories Kit M-URACCKIT

Includes pull chain cistern, sparge adaptor, flush pipe and nut and washer



Suggested mounting height from floor level to front rim:

Adults - 610mm Children - 510mm



Details accurate at time of print. Whilst all care has been taken in compiling this information, designs & dimensions shown are indicative only and should not be relied upon without prior approval.