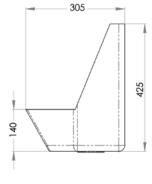

# Side

Optional Top Inlet Accessories Kit M-URACCKIT

Includes pull chain cistern, sparge adaptor, flush pipe and nut and washer

Suggested mounting height from floor level to front rim:

Adults - 610mm Children - 510mm