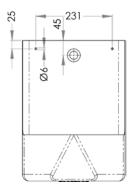

## Front

# Side

Optional Top Inlet Accessories Kit M-URACCKIT

Includes pull chain cistern, sparge adaptor, flush pipe and nut and washer

Suggested mounting height from floor level to front rim:

Adults - 610mm Children - 510mm