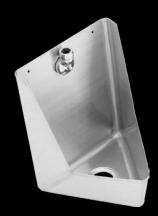

## **AB-URN**

This single stall urinette is perfect for temporary applications such as site sheds or mobile ablution amenities. The design makes installation simple, and it also features a top entry inlet.

## **FEATURES & BENEFITS:**

- Pre-drilled fixing holes
- Constructed from 1.2mm 304 grade stainless steel
- 50mm outlet
- Complete with top entry spreader and domed grate
- Cross breaks to outlet
- 3 star WELS approved